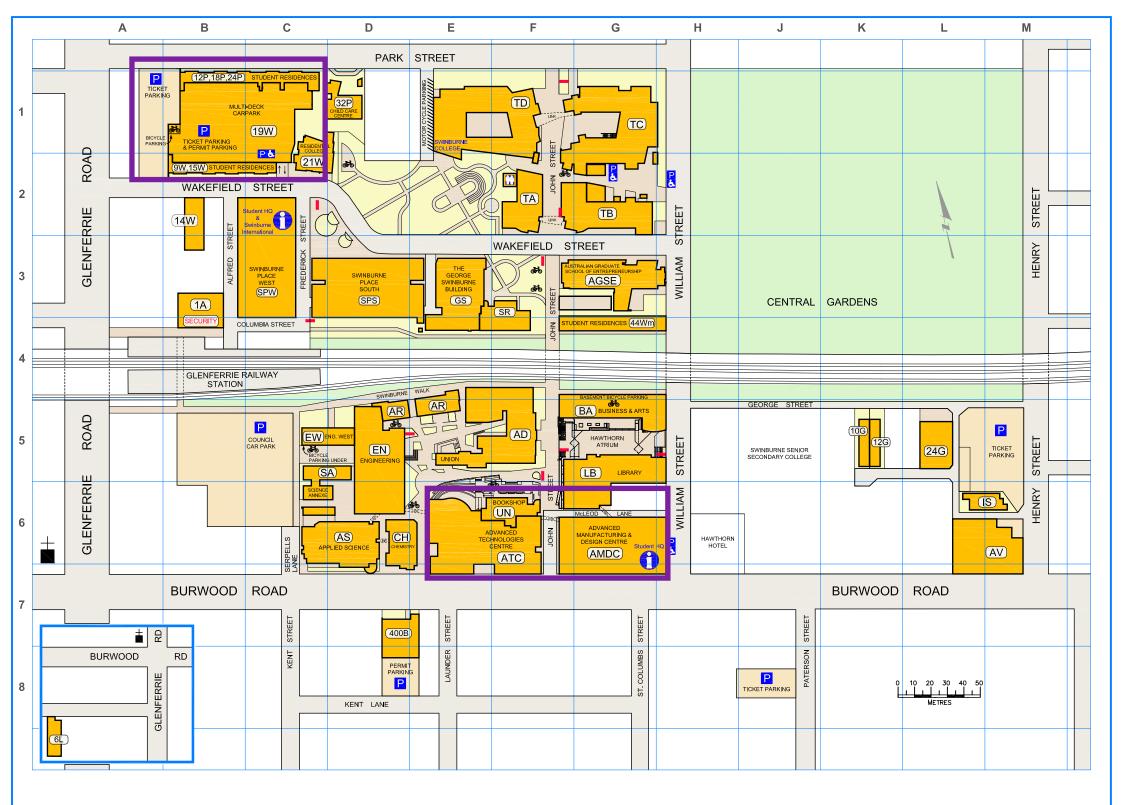

| BUILDING NAME                     | BLDG.         | REF. |
|-----------------------------------|---------------|------|
| 1 Alfred St                       | 1A            | В3   |
| 6 Luton Lane                      | 6L            | A 8  |
| 10 George St                      | 10G           | K 5  |
| 21 Wakefield St                   | 21W           | C 2  |
| 24 George St                      | 24G           | L 5  |
| 32 Park St                        | 32P           | D 1  |
| 400 Burwood Rd                    | 400B          | D 7  |
| 60 William St                     | 60Wm          | G 5  |
| Old Administration Building       | AD            | F 5  |
| Advanced Manufacturing &          |               |      |
| Design Centre                     | AMDC          | G 6  |
| Advanced Technologies Centre      | ATC           | E 6  |
| Applied Sciences Building         | AS            | D 6  |
| Arts Building                     | AR            | E 5  |
| Australian Graduate School of     |               |      |
| Entrepreneurship                  | AGSE          | G 3  |
| Aviation Building                 | AV            | M 6  |
| Business & Arts Building          | BA            | G 5  |
| Chemistry Building                | CH            | D 6  |
| Engineering Building              | EN            | D 5  |
| Engineering - West Building       | EW            | C 5  |
| IS Building                       | IS            | M 6  |
| Library                           | LB            | G 5  |
| Multi-Deck Car Park               | 19W           | C 1  |
| Science Annexe                    | SA            | C 5  |
| SR Building                       | SR            | F 3  |
| Student Residences - Park St      | 12P, 18P, 24P | B 1  |
| Student Residences - Wakefield St | 9W, 15W       | B 2  |
| Student Residences - William St   | 44Wm          | G 4  |
| Swinburne Place - South Building  | SPS           | D 3  |
| Swinburne Place - West Building   | SPW           | C 3  |
| TA Building                       | TA            | F 2  |
| TB Building                       | TB            | G 2  |
| TC Building                       | TC            | G 1  |
| TD Building                       | TD            | F 1  |
| The George Swinburne Building     | GS            | E 3  |
| UN Building                       | UN            | F 6  |

Swinburne University of Technology

**Hawthorn Campus** 

P.O. Box 218 Hawthorn VIC 3122

General Enquiries: 03 9214 8000 Campus Security: 03 9214 3333